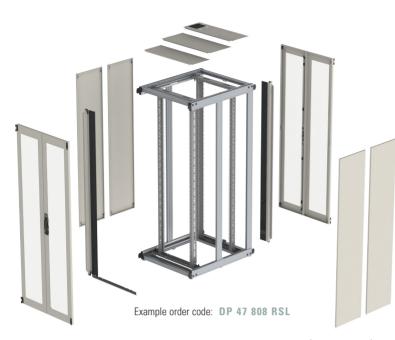

## Included as standard:

- Offset rear frame configuration
- Two pairs of 19" mounting rails
- Unit height labels fitted to front and rear 19"mounting rails (numbered bottom to top)
- Nvlon skids
- Doors fitted with standard key locking swing handle with 2-point locking
- · Double vented doors front and rear
- Quick release side panels both sides
- Top panel configuration: enhanced brush strip rear all other panels plain
- Air management baffle kit
- Earth bonding kit
- Available in standard light grey or black

|               |             | Width mm | 800 |      |      | Configuration see page 42 |       |       |        |      |
|---------------|-------------|----------|-----|------|------|---------------------------|-------|-------|--------|------|
| Configuration | Application | Depth mm | 875 | 1000 | 1200 | 1400                      | Build | Sides | Colour | Base |
| Switch+ Rack  | DP          | 42U      | 808 | 810  | 812  | 814                       | R     | S     | L      |      |
|               |             | 47U      | 808 | 810  | 812  | 814                       | R     | S     | L      |      |
|               |             | 52U      | 808 | 810  | 812  | 814                       | R     | S     | L      |      |