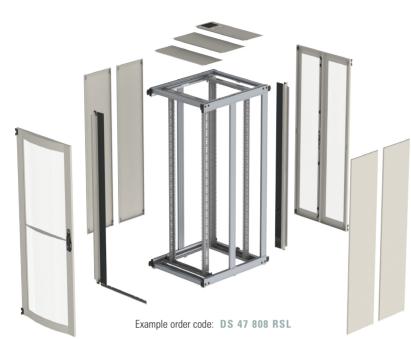

## Included as standard:

- Offset rear frame configuration
- Two pairs of 19" mounting rails
- Unit height labels fitted to front and rear 19" mounting rails (numbered bottom to top)
- Nylon skids
- Single doors configured LH hinged as standard
- Doors fitted with standard key locking swing handle with 2-point locking
- · Hi-Flo curved vented front door, flat double vented rear door
- Quick release side panels both sides
- Top panel configuration: enhanced brush strip rear all other panels plain
- Air management baffle kit
- Earth bonding kit
- Available in standard light grey or black

|               |             | Width mm | 800 |      |      | Configuration see page 42 |       |       |        |      |
|---------------|-------------|----------|-----|------|------|---------------------------|-------|-------|--------|------|
| Configuration | Application | Depth mm | 875 | 1000 | 1200 | 1400                      | Build | Sides | Colour | Base |
|               |             | 42U      | 808 | 810  | 812  | 814                       | R     | S     | L      |      |
| Switch Rack   | DS          | 47U      | 808 | 810  | 812  | 814                       | R     | S     | L      |      |
|               |             | 52U      | 808 | 810  | 812  | 814                       | R     | S     | L      |      |