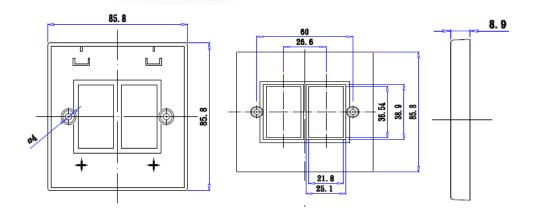

## **Technical data**

| Material Code               | Material Description                 | Description Code    | Weight       | Items per<br>Packaging Unit |
|-----------------------------|--------------------------------------|---------------------|--------------|-----------------------------|
| YFPBP01841                  | Dual port UK frame 86x86 (LI6C Type) | UC CACC FP 02 6C V1 | 8g           | 1 or 50                     |
| Related Products            |                                      |                     |              |                             |
|                             |                                      |                     |              |                             |
| Material Code               | Material Description                 | Description Code    | Weight       | Items per<br>Packaging Unit |
| Material Code<br>YPMAP01842 | Material Description                 | Description Code    | Weight<br>8g | •                           |