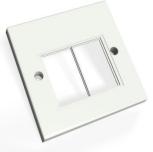

## **Draka UC Connect ACC**

Dual Port UK Frame (LJ6C Type)

## **Technical data**

| Material Code               | Material Description                 | Description Code    | Weight       | Items per<br>Packaging Unit |
|-----------------------------|--------------------------------------|---------------------|--------------|-----------------------------|
| YFPBP01841                  | Dual port UK frame 86x86 (LI6C Type) | UC CACC FP 02 6C V1 | 8g           | 1 or 50                     |
| Related Products            |                                      |                     |              |                             |
|                             |                                      |                     |              |                             |
| Material Code               | Material Description                 | Description Code    | Weight       | Items per<br>Packaging Unit |
| Material Code<br>YPMAP01842 | Material Description                 | Description Code    | Weight<br>8g | •                           |