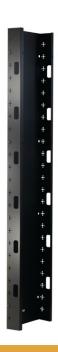

# MM20 End Panel, for MM20706 channel rack behind a MM20VMD706 manager

OR-MM20EP706-X

Note: Replace the "X" tail code with "B" for black or "W" for white.

## features & benefits

- Used to finish the end of a row of Mighty Mo 20 racks: Gives your installation a clean and professional look while concealing cables in rack channel.
- Mounts flush with and provides a mounting surface for the 6" vertical cable management cages: Gives additional support to vertical management cages.
- All necessary mounting hardware included