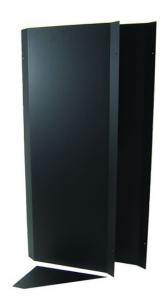

# features & benefits

- Full height angled design: Provides increased intake area over square duct designs and reduces back pressure on the exhaust side of the switch.
- Manufactured from recycled PVC/ABS resin: Chemical and corrosion resistant, low flammability (UL-94 VO flame rating), perfect for data center use.
- Lightweight foam core construction: Much easier to install, thermal and sound insulation (absorbs vibrations and oscillations) and reduced shipping cost and possibility of damage