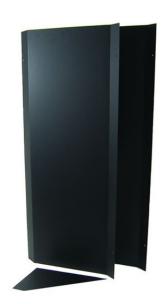

# features & benefits

- Full height angled design: Provides increased intake area over square duct designs and reduces back pressure on the exhaust side of the switch.
- Manufactured from recycled PVC/ABS resin: Chemical and corrosion resistant, low flammability (UL-94 VO flame rating), perfect for data center use.
- Lightweight foam core construction: Much easier to install, thermal and sound insulation (absorbs vibrations and oscillations) and reduced shipping cost and possibility of damage