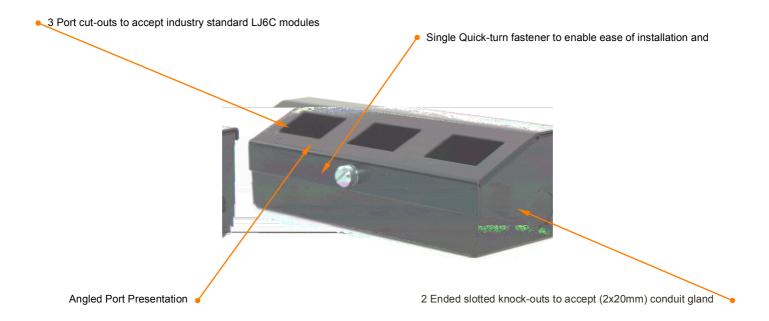

## 3 PORT HORIZONTAL, FLEXIBLE-BOX, DESIGNED TO BE COMPACT AND ENABLE EASE OF ASSEMBLY, ACCESS, AND DURABILITY

The x space uk "flexi-box" is best described as a compact, outlet box often utilized in high density work area environments that require rapid deployment of cabling systems. Typically deployed in buildings with a raised floor

The outlets are presented at an angle to allow patch cords to dress less prominently off the face of the box. cut-outs to accept industry standard LJ6C modules may be used to accommodate up to 3 ports.