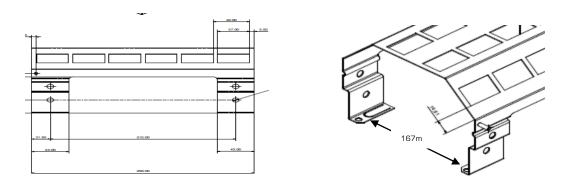

## **Dimensions and Product Specification**

| Description                                  | Product Code | Dimensions mm      | Module Type | Apetures                     |
|----------------------------------------------|--------------|--------------------|-------------|------------------------------|
| LJ6C - Xero-space Flexible<br>Patch Solution | P0024        | 167W x 115H x 258L | LJ6C        | 24 x LJ6C Snap-in Connectors |

## **Technical Drawings**

Instruction Sheet available from www.xspaceuk.com